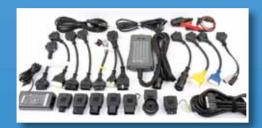

#### Asian Vehicles:

Daewoo 12P Honda 3P Hyundai/Kia Keyless Kia 6P Kia 20P Blue Kia 20P Yellow Mazda 17P Mits/Hyundai 12P+16P Nissan 14P Ssangyong 14P Ssangyong 20P Subaru 9P Toyota 17P Round Toyota 17P+1P Square European Vehicles: BMW 20P Mercedes 38P VAG 2x2P