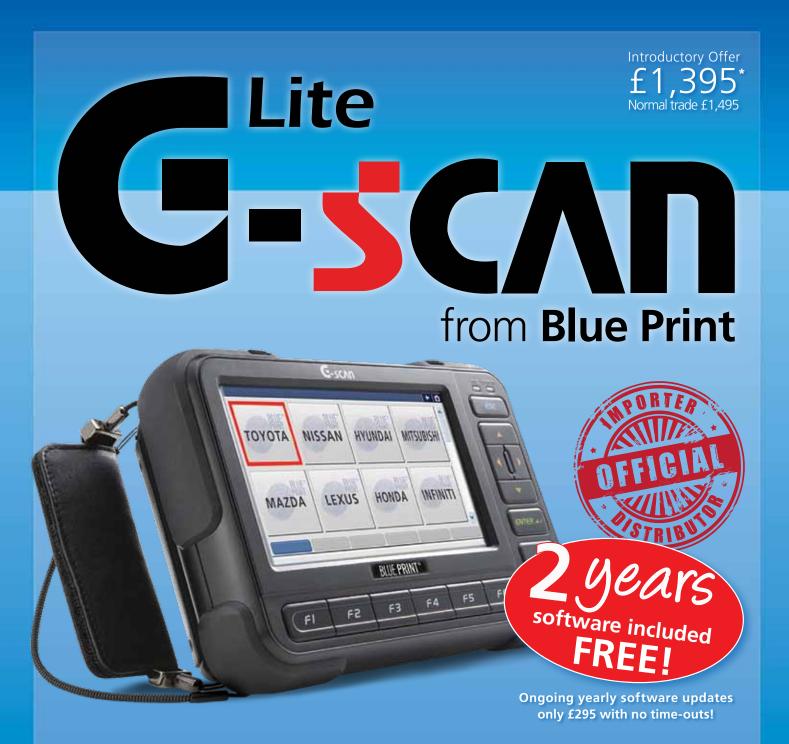

## **Features**

- Super fast dual processor to facilitate a quick response and high speed performance
- High definition 5.6inch colour touch screen plus a 12 button menu navigation system
- Flight recording mode to record live data for later playback and analysis
- CAN Enabled without the need for an external module or adaptor
- Effortless software updates and great customer support
- Supports communication with 24V Commercial Vehicles
- Comprehensive coverage on Grey Import models
- Shows full DTC descriptions
- Memo and screen grab functions make notes on screen for later retrieval and printing
- No software timeout
- Comes with a rechargeable Lithium Polymer battery, for hours of use
- High speed data transferring to a PC via Wi-Fi connection for real-time PC interface
  Wi-Fi kit sold separately

## **Diagnostic Functions**

- Vehicle System Auto Search
- DTC (Diagnostic Trouble Code) Read and Clear
- BCM (Body Control Module) Actuation Tests
- Component and ECU Programming/ Reprogramming/Coding
- Key Coding/Programming
- DPF (Diesel Particulate Filter) Regeneration
- Live Data Streaming and Graphing, displaying 4 graphs at a time
- Service/Warning Light Reset
- EPS (Electronic Power Steering) Recalibrations
- Diesel Injector Copying/Writing
- ABS (Antilock Braking System) Analysis
- SRS (Supplementary Restraint Systems) Airbag Analysis
- ECU Information Display
- AT/CVT Learning Value Initialisation
- EGR (Exhaust Gas Regulator) Self Test Mode

## **G-Scan Lite Contents**

| Air Conditioning Co | OFF   |      | Barometric Pressur   | 3.66  | V       |
|---------------------|-------|------|----------------------|-------|---------|
| A/C Pressure Switch | OFF   |      | Boost Ar Tempera     | 29    | τ       |
| A/C Request Signal  | OFF   |      | Boost Air Tempera    | 1.93  | V       |
| Generator Field Cur | 43.32 | 46   | Brake ON/OFF         | OFF   |         |
| Generator Output    | 10.12 | V    | Desired Boost Pres   | 60.13 | kPa     |
| Accelerator Pedal P | 0.0   | 56   | Generator Waring     | OFF   |         |
| Accelerator Pedal P | 0     | 16   | Refrigerant Pressur  | OFF   |         |
| Accelerator Pedal P | 0.78  | v    | Clutch Pedal Positio | OFF   |         |
| Accelerator Pedal P | 0     | 14   | DPF Indicator Illumi | 0.    |         |
| Accelerator Pedal P | 0.38  | ٧    | Number of DPF Re     | 22    |         |
| Desred RPM          | 750   | rpm  | DSC Control Enable   | ON    |         |
| Barometric Pressure | 102   | kPa. | Engine Coolant Te    | 78    | τ       |
| 45 1/1              | 0     |      | 2/10                 |       | 22      |
| Berten Detail       |       |      | Record               | Selar | t Ibern |