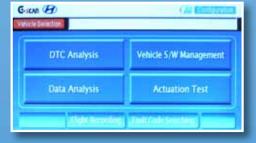

## **Diagnostic Functions**

- Vehicle System Auto Search
- DTC (Diagnostic Trouble Code) Read and Clear
- BCM (Body Control Module) Actuation Tests
- Component and ECU Programming/ Reprogramming/Coding
- Key Coding/Programming
- DPF (Diesel Particulate Filter) Regeneration
- Live Data Streaming and Graphing, displaying 4 graphs at a time
- Service/Warning Light Reset
- EPS (Electronic Power Steering) Recalibrations
- Diesel Injector Copying/Writing
- ABS (Antilock Braking System) Analysis
- SRS (Supplementary Restraint Systems) Airbag Analysis
- ECU Information Display
- AT/CVT Learning Value Initialisation
- EGR (Exhaust Gas Regulator) Self Test Mode

#### Logical and easy to navigate menus