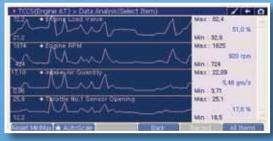

Comprehensive and clear live data streaming

Annotate notes directly onto the screen

Live data graphing

| Diagn | osis Menu-> MT                | + 0 |
|-------|-------------------------------|-----|
| •     | w DPF Assessment              |     |
|       | 😅 DPF Regeneration            |     |
|       | 📾 Injector Correction Factors | ÷   |
|       | 👄 PCM Data Reset              | ίe. |
| •     | 👄 Engine oil reset            | 31  |