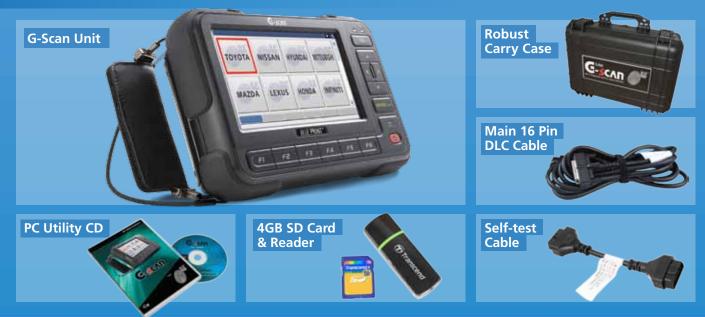

## **Features**

- Super fast dual processor to facilitate a quick response and high speed performance
- High definition 5.6inch colour touch screen plus a 12 button menu navigation system
- Flight recording mode to record live data for later playback and analysis
- CAN Enabled without the need for an external module or adaptor
- Effortless software updates and great customer support
- Supports communication with 24V Commercial Vehicles
- Comprehensive coverage on Grey Import models
- Shows full DTC descriptions
- Memo and screen grab functions make notes on screen for later retrieval and printing
- No software timeout
- Comes with a rechargeable Lithium Polymer battery, for hours of use
- High speed data transferring to a PC via Wi-Fi connection for real-time PC interface
  Wi-Fi kit sold separately

## **Diagnostic Functions**

- Vehicle System Auto Search
- DTC (Diagnostic Trouble Code) Read and Clear
- BCM (Body Control Module) Actuation Tests
- Component and ECU Programming/ Reprogramming/Coding
- Key Coding/Programming
- DPF (Diesel Particulate Filter) Regeneration
- Live Data Streaming and Graphing, displaying 4 graphs at a time
- Service/Warning Light Reset
- EPS (Electronic Power Steering) Recalibrations
- Diesel Injector Copying/Writing
- ABS (Antilock Braking System) Analysis
- SRS (Supplementary Restraint Systems) Airbag Analysis
- ECU Information Display
- AT/CVT Learning Value Initialisation
- EGR (Exhaust Gas Regulator) Self Test Mode

*Plus - Super Fast boot up time, from pressing the on button, G-Scan is ready to work in under 10 seconds!* 