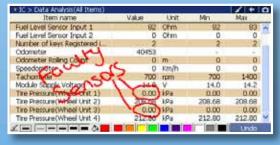

## **G-Scan Lite Contents**

| Air Conditioning Co | OFF   |      | Barometric Pressur   | 3.66  | V       |
|---------------------|-------|------|----------------------|-------|---------|
| A/C Pressure Switch | OFF   |      | Boost Ar Tempera     | 29    | τ       |
| A/C Request Signal  | OFF   |      | Boost Air Tempera    | 1.93  | V       |
| Generator Field Cur | 43.32 | 46   | Brake ON/OFF         | OFF   |         |
| Generator Output    | 10.12 | V    | Desired Boost Pres   | 60.13 | kPa     |
| Accelerator Pedal P | 0.0   | 56   | Generator Waring     | OFF   |         |
| Accelerator Pedal P | 0     | 16   | Refrigerant Pressur  | OFF   |         |
| Accelerator Pedal P | 0.78  | v    | Clutch Pedal Positio | OFF   |         |
| Accelerator Pedal P | 0     | 14   | DPF Indicator Illumi | 0.    |         |
| Accelerator Pedal P | 0.38  | ٧    | Number of DPF Re     | 22    |         |
| Desred RPM          | 750   | rpm  | DSC Control Enable   | ON    |         |
| Barometric Pressure | 102   | kPa. | Engine Coolant Te    | 78    | τ       |
| 45 1/1              | 0     |      | 2/10                 |       | 22      |
| Berten Detail       |       |      | Record               | Selar | t Ibern |

Comprehensive and clear live data streaming

Annotate notes directly onto the screen

Live data graphing

| Diagn | osis Menu-> MT                | + 0 |
|-------|-------------------------------|-----|
| •     | w DPF Assessment              |     |
|       | 😅 DPF Regeneration            |     |
|       | 📾 Injector Correction Factors | ÷   |
|       | 👄 PCM Data Reset              | ίe. |
| •     | 👄 Engine oil reset            | 31  |