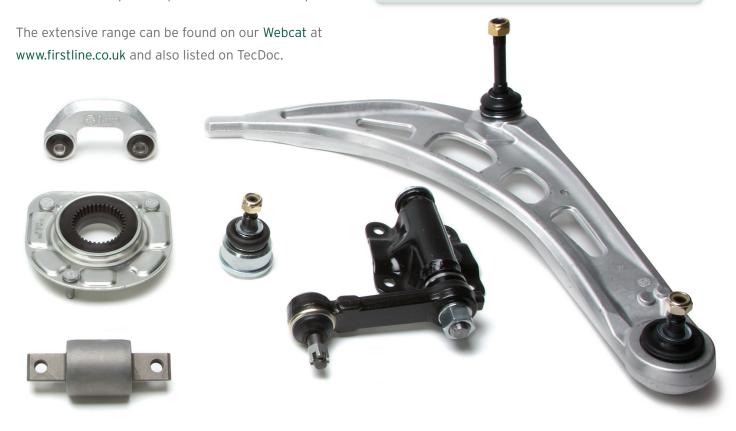

## Steering and Suspension

First Line steering and suspension components are designed and manufactured to match Original Equipment quality standards.

First Line offer a quality range of over 5,000 part numbers for passenger cars and light vans. The range includes wishbones, track control arms, tie rod ends, axial joints, stabiliser links, ball joints, top strut mounts, king pins and a wide variety of bushes.

One of the largest steering and suspension ranges available

Manufactured to Original Equipment standards

Product pictures & technical data available within catalogue

Part numbers: Wishbones/track control arms: 1,104

Tie rod ends and axel joints: 1,344

Ball joints: 505

Top strut mounts: 233

Bushes: 944

Stabiliser links: 928 King pin sets: 49