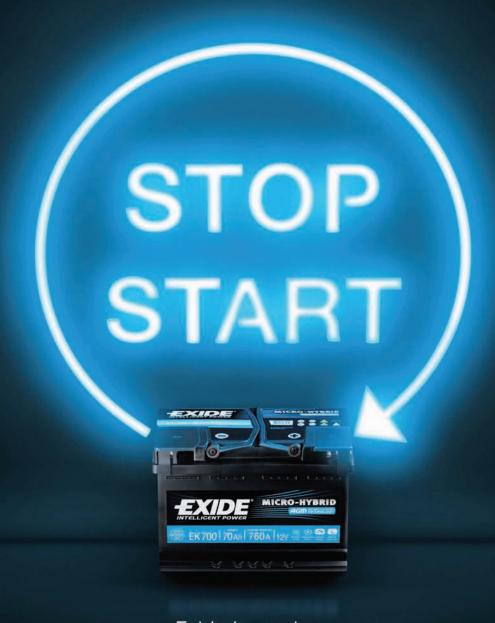

## **Stop & Start**

This system allows the engine to be switched off in order to save fuel when the vehicle is temporarily idling at traffic signals or during traffic jams.

Whenever the vehicle is standing still, all electrical devices are receiving energy from the battery and act as an additional battery load.

The engine restarts after each automatic stop, which also results in a significantly greater number of high-rate load phases during the battery life cycle.

Stop/Start
System

Regenerative Braking

Superior Equipment