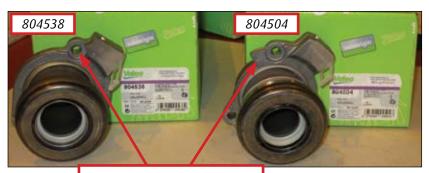

Part number 804504 is fitted to Vauxhall and Opel vehicles with an F13 and F17 Gearbox

Part number 804538 is fitted to Vauxhall and Opel vehicles with a F23 gearbox.

Below are pictures of the two units and the differences highlighted.

Note the extra casting on 804504 and different location of bolt hole in relation to the hydraulic connector.

If these two part numbers have been supplied to a customer due to a choice on the vehicle, when one is returned, check the CSC so to avoid difficulties when supplying it in the future.