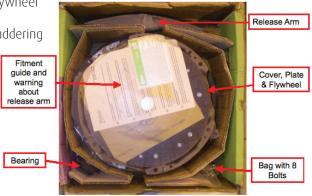

## 835000 - What is in the kit?

Valeo technical also receive calls enquiring what is contained in the conversion kit. Below is a photograph of the kit with each part labelled and arrowed. Every part in the kit is to be used to ensure a correct fitment and operation. Before fitment of the

flywheel conversion kit, please ensure the friction surface area on the flywheel and the pressure plate are fully

degreased so clutch slipping or juddering

issues do not occur once fitted. The release arm MUST be replaced when fitting 835000 to ensure correct operation of the release mechanism. Ford OE ref. 4412069 must not be used, only use Ford OE ref. 4401551. An equivalent of this arm is supplied in the kit.