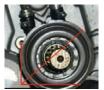

## The Problem

During the installation of 826376 on the Land Rover Freelander TD4, particular attention should be made to the oil seal situated behind the CSC mounting guide tube. The CSC mounting points are the same for the guide tube. Valeo has found the seal may become damaged during removal of the CSC.

3 mounting points of CSC

Same 3 mounting points for guide tube

Rear seal condition OK

Guide tube seal found damaged