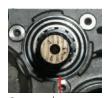

## The Problem

During the installation of 826376 on the Land Rover Freelander TD4, particular attention should be made to the oil seal situated behind the CSC mounting guide tube. The CSC mounting points are the same for the guide tube. Valeo has found the seal may become damaged during removal of the CSC.

3 mounting points of CSC

Same 3 mounting points for guide tube

Rear seal condition OK

Guide tube seal found damaged