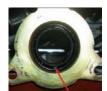

## The Problem

During the installation of 826376 on the Land Rover Freelander TD4, particular attention should be made to the oil seal situated behind the CSC mounting guide tube. The CSC mounting points are the same for the guide tube. Valeo has found the seal may become damaged during removal of the CSC.

3 mounting points of CSC

Same 3 mounting points for guide tube

Rear seal condition OK

Guide tube seal found damaged