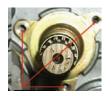

## The Problem

During the installation of 826376 on the Land Rover Freelander TD4, particular attention should be made to the oil seal situated behind the CSC mounting guide tube. The CSC mounting points are the same for the guide tube. Valeo has found the seal may become damaged during removal of the CSC.

3 mounting points of CSC

Same 3 mounting points for guide tube

Rear seal condition OK

Guide tube seal found damaged