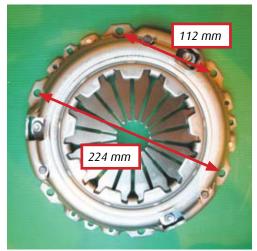

## Pressure plates in two kits have different PCD's

On Citroen Xsara Picasso 1.6i 1999 > there are two different clutches that could be needed for this vehicle. The pressure plates in the two kits have different PCD's. Below are diagrams of the two covers with the differences in the bolt hole spacing labelled.

826212 clutch cover

826027 clutch cover

The measurements above are taken from the centre of one bolt hole to the next bolt hole centre.

If one of the above clutches has been attempted to be fitted and the bolt holes do not line up, the other clutch above is needed.