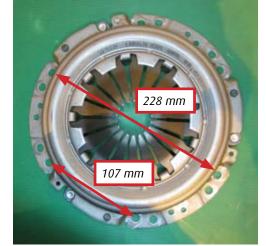

## Pressure plates in two kits have different PCD's

On Citroen Xsara Picasso 1.6i 1999 > there are two different clutches that could be needed for this vehicle. The pressure plates in the two kits have different PCD's. Below are diagrams of the two covers with the differences in the bolt hole spacing labelled.

826212 clutch cover

826027 clutch cover

The measurements above are taken from the centre of one bolt hole to the next bolt hole centre.

If one of the above clutches has been attempted to be fitted and the bolt holes do not line up, the other clutch above is needed.