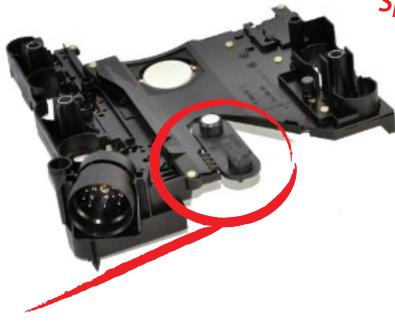

## **FEBI** 32342f **Conductor Plate**

Automotive Transmission

Fits: Mercedes Benz A-Class, C-Class,

E-Class, CLK, S-Class

**OE Number:** 1402701161

Talk to your Mercedes
Specialist in your area

\* On the 3 main Connectors the Plastic has been reinforced.

The conductor plate, febi 32342, fits all Mercedes 5-speed automatic transmission This is a superseded o.e. part with the latest connections on the hall sender unit (most common failure point) Other reasons for failure include ATF contamination (lack of servicing) which causes the solenoids to stick.