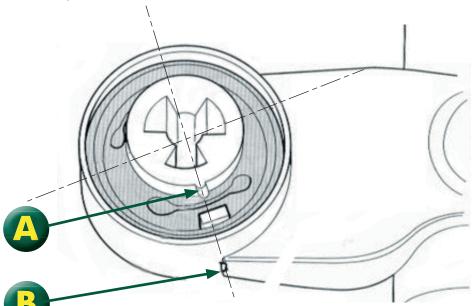

The identifcation mark on the face of the bush (A) must be aligned with the edge of the trailing arm on the axle beam (B)