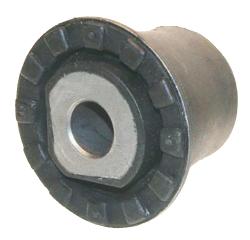

# FSK6410 / FSK6411 Ford Mondeo III rear subframe bushes

#### **IMPORTANT NOTE**

The vehicle may be moved but must not be driven for 24hrs to allow the **Loctite 270** © to fully cure.

First Line recommend that the subframe bushes are replaced as a full set.

**FSK6410** Front 'V Shaped' head