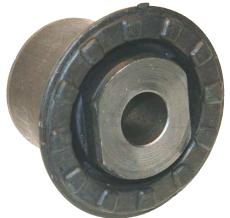

# FSK6410 / FSK6411 Ford Mondeo III rear subframe bushes

FSK6411 Rear straight head