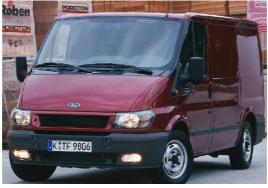

#### Solid Flywheel Conversion Kit 835000 can be fitted to:

2.4 Transits built between 01/00 and 03/2006 with a 5 speed gearbox (MT75), **NOT** the 6 speed gearbox (MT82). The earlier Transit (01/00 – 03/06) used a different design of headlights and body type. An example of a Transit built between 01/00> 04/06 is shown below.

Transit 2000 - 2006

The solid flywheel conversion kit 835000 can also be fitted to several other applications. These are:

www.valeoservice.co.uk Valeo Service (UK) Ltd, Heming Road, Washford, Redditch, Worcestershire, B98 0DZ Tel: 01527 838300 Fax: 01527 523732