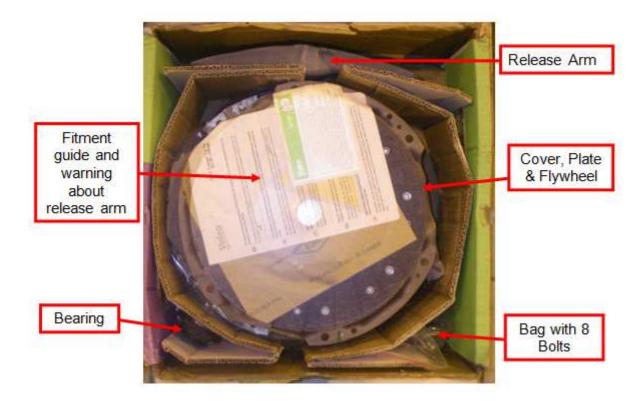

#### What is in 835000 and 835057 conversion kits?

Valeo Technical also receive calls enquiring what is contained in the conversion kits. Below is a photograph of a kit with each part labelled and arrowed. Every part in the kit is to be used to ensure a correct fitment and operation. Before fitment of the flywheel conversion kit, please ensure the friction surface area on the flywheel and the pressure plate are fully degreased so clutch slipping or juddering issues do not occur once fitted.

The release arm **MUST** be replaced when fitting 835000 to ensure correct operation of the release mechanism. Ford OE ref. 4412069 must not be used, only use Ford OE ref. 4401551. An equivalent of this arm is supplied in the kit.