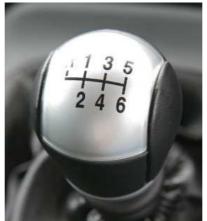

If the 2.4 Ford Transit is built from 04/06> with a 115 bhp engine and is fitted with a 6 speed (MT82) gearbox.

MT82 (6 speed) gearbox

Solid Flywheel Conversion Kit is 835060.

835060 DOES NOT come with a CSC (concentric slave cylinder).